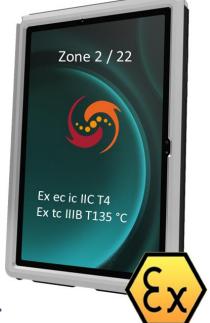

# Explosion Proof ATEX Zone 2 / Zone 22 Samsung Tablet 10.9 inch + 5G (Android) Increased Intrinsically Safe

Self sim-card installation or eSim

| Explosion Safety | C € ⟨ES⟩ II 3G ; Ex ec ic IIC T4 Gc |
|------------------|-------------------------------------|
|                  | C€ ⟨ II 3D ; Ex tc IIIB T135°C Dc   |

All new from Atexxo Manufacturing, the Samsung Galaxy Tab S9 FE, 10.9 inch with 5G now suitable for use in hazardous locations. The explosion proof Samsung Android Tablets are originally manufactured by Samsung than converted and certified according to the ATEX directives by Atexxo Manufacturing. This makes the Tablets suited for safe use in gas/vapor zone 2 and dust zone 22 hazardous locations. ATEX Zone 2 / Zone 22 is the European equivalent for US, NEC Class 1 Division 2 equipment (C1D2) Groups A, B, C, D, F & G.

**Dimensions:** 28 x 19 x 1.6 cm (incl Samsung Tablet 10.9 inch)

Total Weight: 1090 gram (incl Tablet)
ATEX: Unit Assessment Certificate

Zone 2, II 3G; ec ic IIC T4 Gc Zone 22, II 3D; tc IIIB T135°C Dc

| ATEX Samsung Android Tab 2 Atexxo Order Numbers | LO.9 inch       | ATEX Zone | Storage Capacity<br>(extendable to 1TB<br>via SD card slot) | Dimensions       |
|-------------------------------------------------|-----------------|-----------|-------------------------------------------------------------|------------------|
|                                                 |                 |           |                                                             |                  |
| EX-TABLET-SAM-10.9-128                          | (incl Tablet)   | Zone 2/22 | Tablet 10.9 inch -128Gb WIFI                                | 28 x 19 x 1.6 cm |
| EX-TABLET-SAM-10.9-128-CE                       | L (incl Tablet) | Zone 2/22 | Tablet 10.9 inch -128Gb WIFI + 5G                           | 28 x 19 x 1.6 cm |
| EX-TABLET-SAM-10.9-256                          | (incl Tablet)   | Zone 2/22 | Tablet 10.9 inch -256Gb WIFI                                | 28 x 19 x 1.6 cm |
| EX-TABLET-SAM-10.9-256-CE                       | L (incl Tablet) | Zone 2/22 | Tablet 10.9 inch -256Gb WIFI + 5G                           | 28 x 19 x 1.6 cm |
|                                                 |                 |           |                                                             |                  |
|                                                 |                 |           | * Send over your Samsung                                    |                  |
|                                                 |                 |           | Android Tablets for conversion &                            |                  |
| EX-TABLET-SAM-10.9-*                            | (excl Tablet)   | Zone 2/22 | certification. (only for new tablets)                       | ļ                |