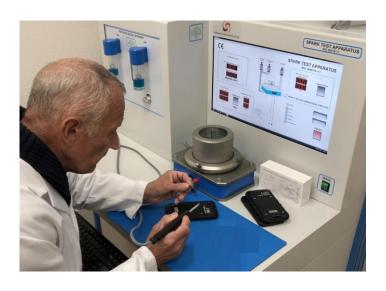

#### **Technical information**

All devices are tested in the explosive atmosphere

of the spark-test apparatus for

intrinsically safe circuits

Voltage: 100-240 Volt (charger)
Charging: USB-C charger

Charging: USB-C charger
Colour: Aluminum / Black