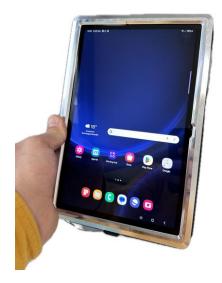

All new from Atexxo Manufacturing, the Samsung Galaxy Tab S9 FE, 10.9 inch with 5G now suitable for use in hazardous locations. The explosion proof Samsung Android Tablets are originally manufactured by Samsung than converted and certified according to the ATEX directives by Atexxo Manufacturing. This makes the Tablets suited for safe use in gas/vapor zone 2 and dust zone 22 hazardous locations. ATEX Zone 2 / Zone 22 is the European equivalent for US, NEC Class 1 Division 2 equipment (C1D2) Groups A, B, C, D, F & G.

Compliance with ATEX / EX regulations is achieved by modification of the casing together with the intrinsically safe electrical circuit, which makes the tablets suitable for safe use in hazardous locations. Nearly all features of the original product are preserved, except for the fingerprint scanner. Passive stylus is available on request for touch with glove operations.

The ATEX Android Samsung 10.9 inch tablet comes with a aluminum case finish and is available for both the WIFI only models and the WIFI + Cellular 5G models. Beside safe use as explosion proof tablet, both versions are excellent for use as intrinsically safe video and/or photo camera. ATEX Zone 2 / Zone 22 Samsung Tablet 10.9 inch with Wi-Fi, Bluetooth, LTE and 5G connections.